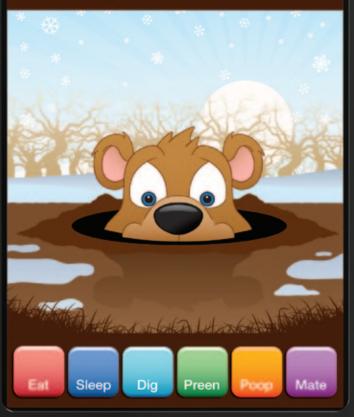

## DOWN:

Return groundhog to his/her hole.

The other six function buttons allow you to manage all common groundhog activities.

EAT: They love grubs

and nuts

SLEEP: Mainly used in winter

DIG: Renovate

the burrow

POOP: Mostly grubs

and nuts

PREEN: Keep your

hog tidy

MATE: Restock

the herd

CAUTION: Groundhogs can become surly and uncooperative without notice. Manage your groundhog with care.

Linked in Connect with us on LinkedIn