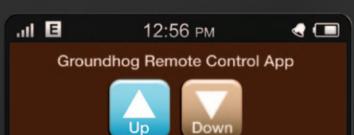

## UP:

Press early February 2 to check for shadow.

## DOWN:

Return groundhog to his/her hole.

The other six function buttons allow you to manage all common groundhog activities.

EAT: They love grubs

and nuts

SLEEP: Mainly used in winter

DIG: Renovate

the burrow